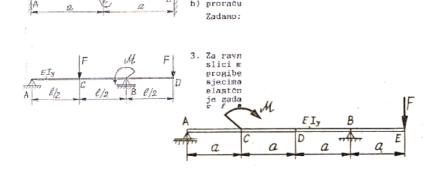

#### Postgraduate doctoral study:

- Mechanical design
- Numerical simulations (FEM: Static/Dynamic)
- Design optimisation

Thank you for your attention!