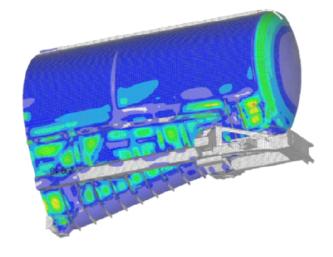

#### Postgraduate doctoral study:

- Mechanical design
- Numerical simulations (FEM: Static/Dynamic)
- Design optimisation

Thank you for your attention!