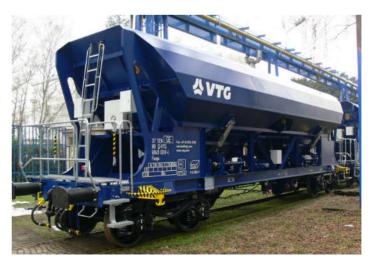

# Teaching work, research and general interests - GORAN MATANIĆ

Mechanical Engineering Faculty in Slavonski Brod

# MICHAMICAL ENORGED SOUNDS IN LAND WASHINGTON OF SOUNDS IN LAND WASHINGTON

# **Teaching work**

#### **PREGRADUATE STUDY:**

- Mechanics 1
  - Static problems





- Mechanics 2
  - Dynamic problems







Strength of materials





#### **GRADUATE STUDY:**











#### Pressure Equipment and Pipelines







### Research/Interrests



#### **Previous workplace:**











# Research/Interrests



#### **Previous workplace:**















#### Postgraduate doctoral study:

- Mechanical design
- Numerical simulations (FEM: Static/Dynamic)
- Design optimisation



Thank you for your attention!