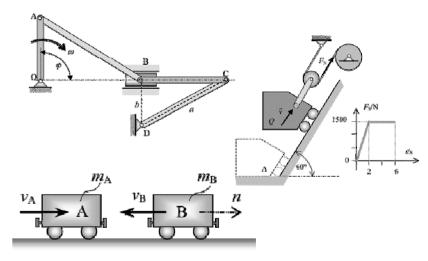

#### **PREGRADUATE STUDY:**

- Mechanics 1
  - Static problems

- Mechanics 2
  - Dynamic problems

Strength of materials