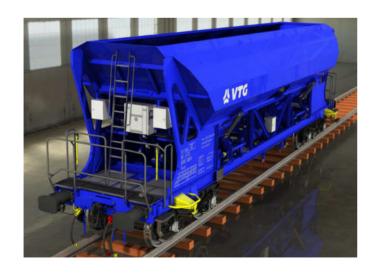

# Teaching work, research and general interests - GORAN MATANIĆ

Mechanical Engineering Faculty in Slavonski Brod

# MICHAMICAL ENORGED SOUNDS IN LAND WASHINGTON OF SOUNDS IN LAND WASHINGTON

# **Teaching work**

#### **PREGRADUATE STUDY:**

- Mechanics 1
  - Static problems





- Mechanics 2
  - Dynamic problems







Strength of materials





#### **GRADUATE STUDY:**











#### Pressure Equipment and Pipelines







### Research/Interrests



#### **Previous workplace:**











# Research/Interrests



#### **Previous workplace:**















#### Postgraduate doctoral study:

- Mechanical design
- Numerical simulations (FEM: Static/Dynamic)
- Design optimisation



Thank you for your attention!