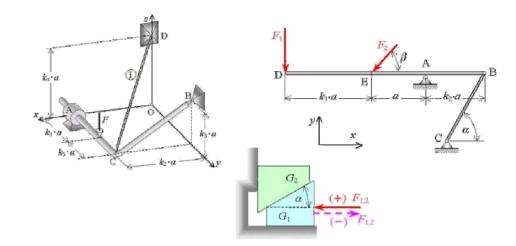

#### **PREGRADUATE STUDY:**

- Mechanics 1
  - Static problems

- Mechanics 2
  - Dynamic problems

Strength of materials