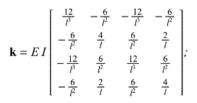

#### Postgraduate doctoral study:

- Mechanical design
- Numerical simulations (FEM: Static/Dynamic)
- Design optimisation

Thank you for your attention!