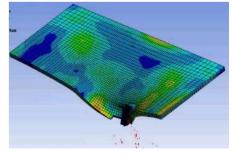

#### Postgraduate doctoral study:

- Mechanical design
- Numerical simulations (FEM: Static/Dynamic)
- Design optimisation

Thank you for your attention!