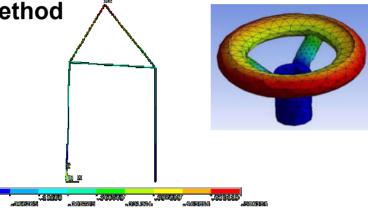

#### Postgraduate doctoral study:

- Mechanical design
- Numerical simulations (FEM: Static/Dynamic)
- Design optimisation

Thank you for your attention!