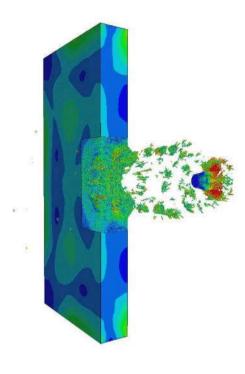

#### Postgraduate doctoral study:

- Mechanical design
- Numerical simulations (FEM: Static/Dynamic)
- Design optimisation

Thank you for your attention!